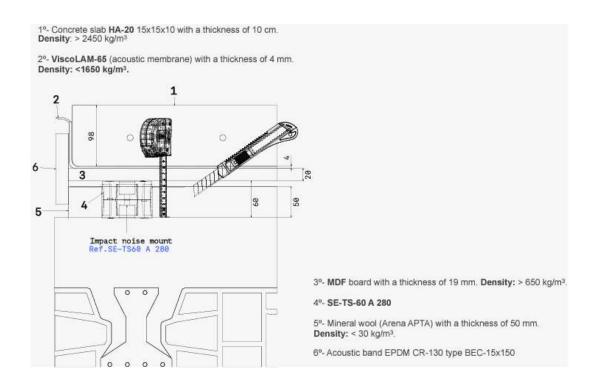

## FLOATING FLOOR MOUNT

- Protrusions limit movement and grips unit to floor.
- X-shape base improves elasticity of the system.
- Excellent soundproofing performance.
- Suited for higher floors compared to TS series.
- Greater performance compared to EPDM and other polymers.

Series: TS-60

- Suited for higher floors compared to TS Series.
- Optimal load: 35kg to 400kg per mount.

## **MATERIAL**

- Polymer Body: Kraiburg TPE

| Part Number | Optimal Load per mount (kg) | <b>Material Colour</b> | <b>Material Properties</b> |
|-------------|-----------------------------|------------------------|----------------------------|
| TS-60-V-150 | 35 ~ 200                    | Green                  | <u>PDF</u>                 |
| TS-60-A-280 | 150 ~ 280                   | Blue                   | <u>PDF</u>                 |
| TS-60-R-400 | 270 ~ 400                   | Red                    | <u>PDF</u>                 |

Resonance Frequency: 7-15Hz.