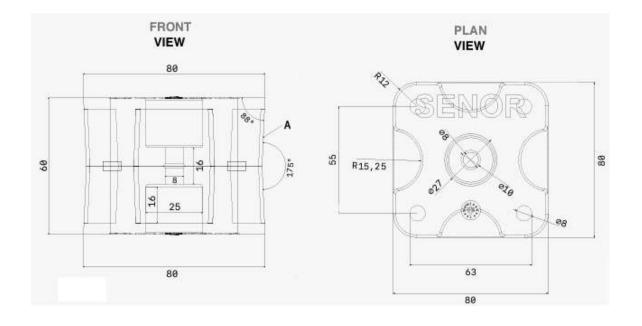

## **MATERIAL**

- Polymer Body: Kraiburg TPE

| Part Number | Optimal Load per mount (kg) | <b>Material Colour</b> | <b>Material Properties</b> |
|-------------|-----------------------------|------------------------|----------------------------|
| TS-60-V-150 | 35 ~ 200                    | Green                  | <u>PDF</u>                 |
| TS-60-A-280 | 150 ~ 280                   | Blue                   | <u>PDF</u>                 |
| TS-60-R-400 | 270 ~ 400                   | Red                    | <u>PDF</u>                 |

Resonance Frequency: 7-15Hz.