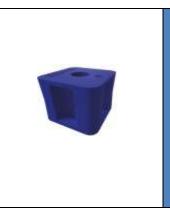

## FLOATING FLOOR MOUNT

- Protrusions limit movement and grips unit to floor.
- X-shape base improves elasticity of the system.
- Excellent soundproofing performance.
- Suited for higher floors compared to TS series.
- Greater performance compared to EPDM and other polymers.

Series: TS-60

- Suited for higher floors compared to TS Series.
- Optimal load: 35kg to 400kg per mount.

## **MATERIAL**

- Polymer Body: Kraiburg TPE

| Part Number | Optimal Load per mount (kg) | <b>Material Colour</b> | <b>Material Properties</b> |
|-------------|-----------------------------|------------------------|----------------------------|
| TS-60-V-150 | 35 ~ 200                    | Green                  | <u>PDF</u>                 |
| TS-60-A-280 | 150 ~ 280                   | Blue                   | <u>PDF</u>                 |
| TS-60-R-400 | 270 ~ 400                   | Red                    | <u>PDF</u>                 |